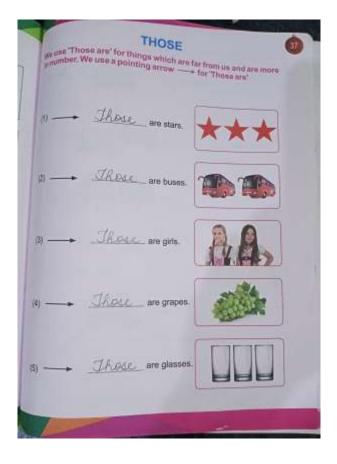

## Joyful Learning English Textbook

| <br>Match and write the num | ber in the box. |     |
|-----------------------------|-----------------|-----|
| (1) Those are buses.        | - 🌲             | 12  |
| (2) That is a key.          |                 | (1) |
| (3) That is a tree          | - 44            | (6  |
| (4) That is a bus           |                 | (5) |
| (5) Those are keys.         |                 | (4  |
| (5) Those are trues.        | - 0             | 0   |