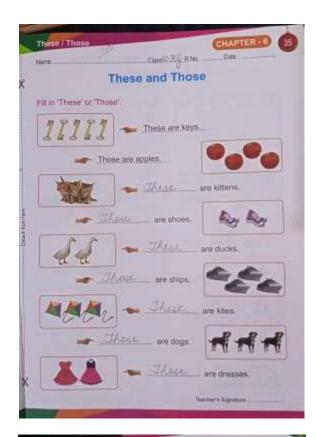

## Joyful Learning English Workbook

| 10   |                                                | condi kiga   | No                                      |
|------|------------------------------------------------|--------------|-----------------------------------------|
|      | Vere<br>Fai in the blacks with "Thuse" of      | These-       | are cups.                               |
|      | 13 34 H                                        |              | 200                                     |
|      | - Those                                        |              |                                         |
|      |                                                | Theas        | are flowers.                            |
|      | - Those                                        | , are trees. | <b>***T</b>                             |
| 123- | ┍╋╋                                            | These        | are umbrellas                           |
|      | - Those                                        | aro rats.    | 10 - 10 - 10 - 10 - 10 - 10 - 10 - 10 - |
|      | 0 <sup>0</sup> 0 <sup>0</sup> 0 <sup>0</sup> ~ | These        | ero balls.                              |
| ſ    | There                                          | are ducks.   | dididi                                  |
| 4    |                                                | There        | are houses.                             |
|      |                                                |              | Tenedon's Reproduce                     |